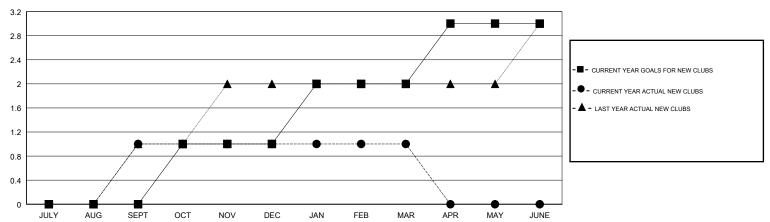

## GOALS AND ACTUAL NEW CLUBS CUMULATIVE

## **CARLTON LLOYD LOCATION FLORIDA GMT CA** Clubs Members RESULTS FOR 2018-2019 RESULTS FOR 2018-2019 NEW CLUB GOAL NEW CLUBS DROPPED CLUBS MEMBER GROWTH NET MEMBER GROWTH DROPPED QUARTER QUARTER GOAL ACTUAL MEMBERS ACTUAL (including transfers) 0 0 0 71 22 JULY/AUG/SEPT JULY/AUG/SEPT 30 82 76 OCT/NOV/DEC OCT/NOV/DEC 0 0 66 33 45 JAN/FEB/MAR JAN/FEB/MAR 0 0 0 0 25 APR/MAY/JUNE APR/MAY/JUNE