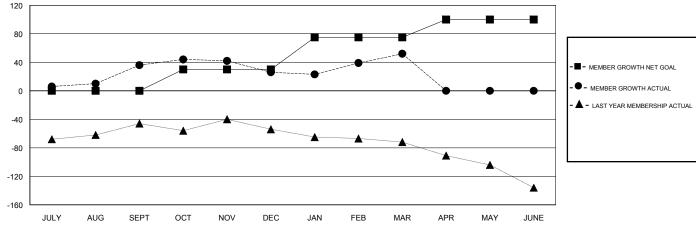

## GOALS AND ACTUAL MEMBERS CUMULATIVE

| DROPPED CLUBS: 2  DROPPED MEMBERS |     | 38 CLUBS OF 51 ADDED 1 OR MORE NEW MEMBERS | GENDER DISTRIBUTION  MALE 702 (51.81%)  FEMALE 653 (48.19%)  Women Percentage Fiscal Year Goal: 46% |     |
|-----------------------------------|-----|--------------------------------------------|-----------------------------------------------------------------------------------------------------|-----|
| DECEASED                          | 12  | CLICK HERE FOR CUMULATIVE MEMBERSHIP DATA  | TOTAL FAMILY UNIT MEMBERS                                                                           | 364 |
| CLUB CANCELLED                    | 7   |                                            |                                                                                                     | 405 |
| OTHER                             | 112 |                                            | FAMILY MEMBERS PAYING HALF DUES                                                                     | 185 |
| TOTAL                             | 131 |                                            |                                                                                                     |     |

## **CARLTON LLOYD LOCATION FLORIDA GMT CA** Clubs Members RESULTS FOR 2018-2019 RESULTS FOR 2018-2019 NEW CLUB GOAL NEW CLUBS DROPPED CLUBS MEMBER GROWTH NET MEMBER GROWTH DROPPED QUARTER QUARTER GOAL ACTUAL MEMBERS ACTUAL (including transfers) 0 0 0 71 22 JULY/AUG/SEPT JULY/AUG/SEPT 30 82 76 OCT/NOV/DEC OCT/NOV/DEC 0 0 66 33 45 JAN/FEB/MAR JAN/FEB/MAR 0 0 0 0 25 APR/MAY/JUNE APR/MAY/JUNE